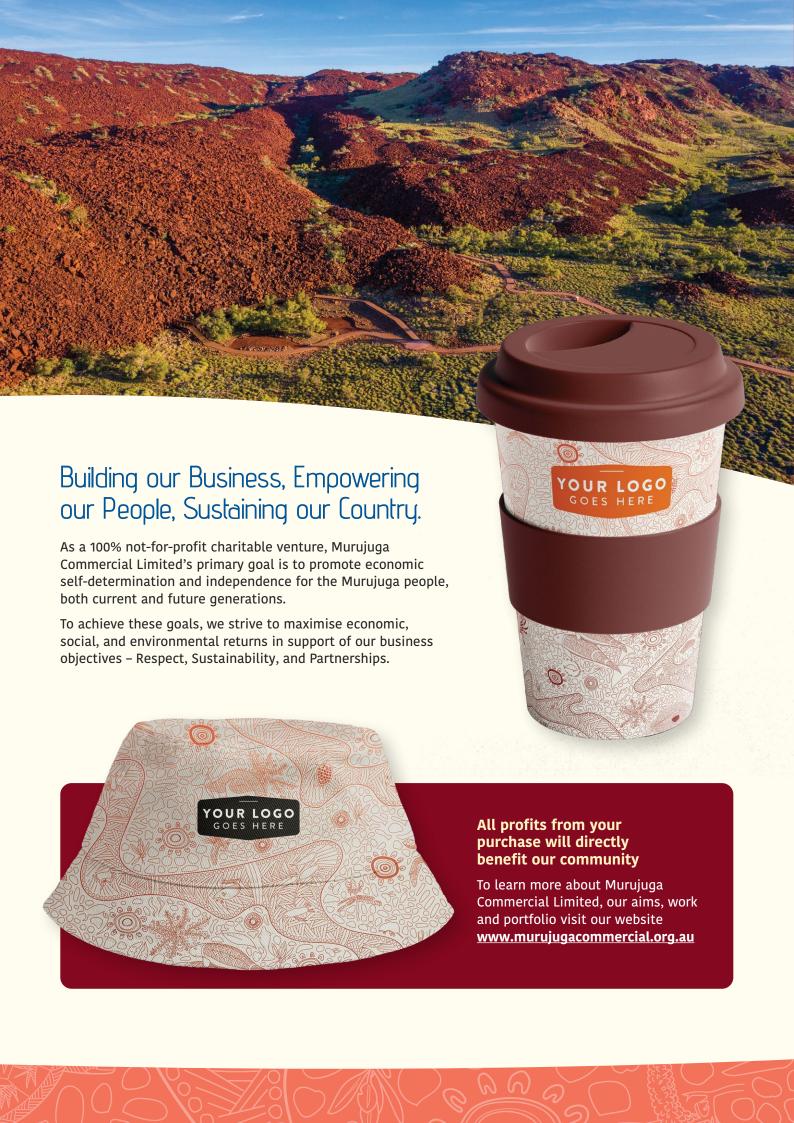

## Celebrate our traditional culture and help us support the local Murujuga community

As part of our ongoing commitment to supporting and promoting our rich Murujuga heritage and culture, we are delighted to announce our collaboration with Aboriginal-owned family business, Jatu Clothing.

Together with Jatu, we've merged the old and the new, using contemporary artwork based on the ancient petroglyphs from Murujuga and innovative printing techniques to launch a unique range of workwear, PPE and products – including fire-retardant shirts, drink bottles, reusable cups, laptop bags, caps, backpacks and more.

#### Other products\*

From coffee cups to drink bottles, laptop bags to backpacks, lanyards and more – we can print our unique, contemporary Murujuga design (and/or your own design) on an innovative range of marketing materials. Beautifully designed, professionally executed. Choose Murujuga-designed workwear or products for your next print project!

 $^{\star}$  Note that products displayed in this brochure are mockups and for visual purposes only