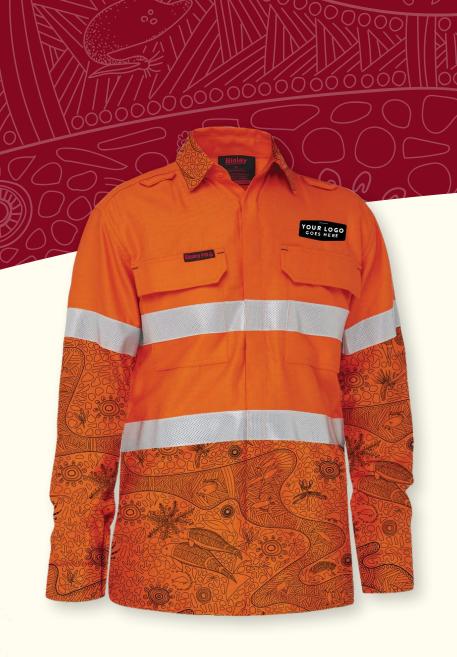

#### Flame Resistant Clothing

### Protect your employees when the sparks fly!

In an industry first, MCL is working with Jatu Clothing and Bisley Workwear to print our traditional Murujuga artwork on flame-resistant clothing.

All of the flame-resistant clothing in the **Murujuga artwork** range is manufactured by Bisley Workwear using innovative materials – tried and tested to protect from extreme heat hazards in accordance with AS/NZS 4836:2001, EN ISO 11612 and EN ISO 14116 certifications.

So, now your employees can look smart and stay protected without compromising your brand.

 $^{\star}$  Note that products displayed in this brochure are mockups and for visual purposes only