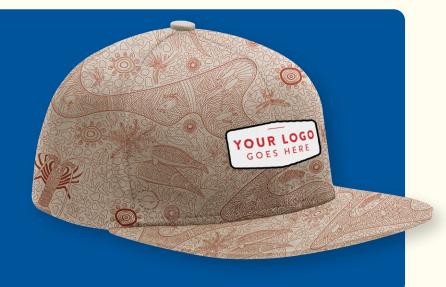

Together with Jatu, we've merged the old and the new, using contemporary artwork based on the ancient petroglyphs from Murujuga and innovative printing techniques to launch a unique range of workwear, PPE and products – including fire-retardant shirts, drink bottles, reusable cups, laptop bags, caps, backpacks and more.

# Purchase Murujuga-designed workwear complete with your branding and logo:

- Choose from our range of unique Murujuga artwork for your workwear & PPE
- Developed using industryfirst, state-of-the-art printing on Bisley's fire-retardant workwear
- Design your own or customise our design to include your brand name & logo\*
- Our focus is on the usage of ethically sourced and recyclable materials

#### Other products\*

From coffee cups to drink bottles, laptop bags to backpacks, lanyards and more – we can print our unique, contemporary Murujuga design (and/or your own design) on an innovative range of marketing materials. Beautifully designed, professionally executed. Choose Murujuga-designed workwear or products for your next print project!

 $^{\star}$  Note that products displayed in this brochure are mockups and for visual purposes only