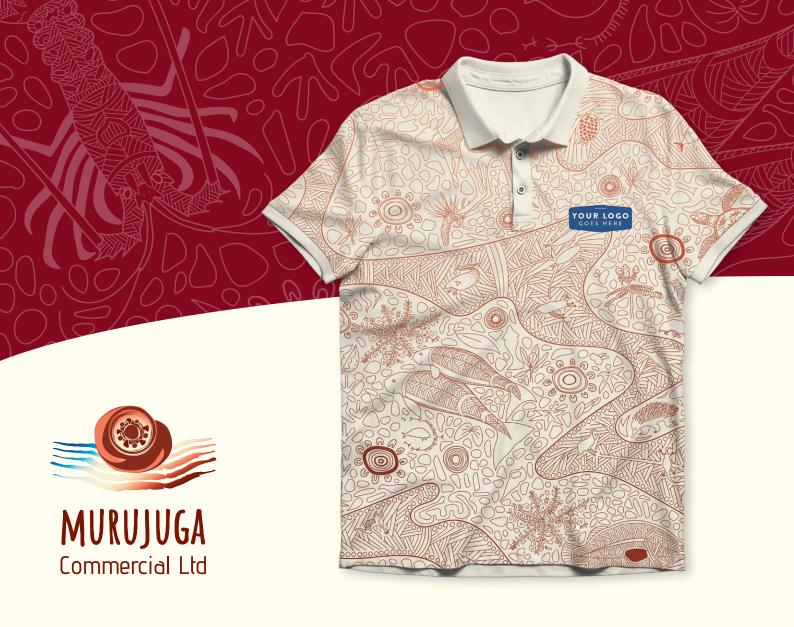

Together with Jatu, we've merged the old and the new, using contemporary artwork based on the ancient petroglyphs from Murujuga and innovative printing techniques to launch a unique range of workwear, PPE and products – including fire-retardant shirts, drink bottles, reusable cups, laptop bags, caps, backpacks and more.

# Purchase Murujuga-designed workwear complete with your branding and logo:

- Choose from our range of unique Murujuga artwork for your workwear & PPE
- Developed using industryfirst, state-of-the-art printing on Bisley's fire-retardant workwear
- Design your own or customise our design to include your brand name & logo\*
- Our focus is on the usage of ethically sourced and recyclable materials

### Protect your employees when the sparks fly!

In an industry first, MCL is working with Jatu Clothing and Bisley Workwear to print our traditional Murujuga artwork on flame-resistant clothing.

All of the flame-resistant clothing in the **Murujuga artwork** range is manufactured by Bisley Workwear using innovative materials – tried and tested to protect from extreme heat hazards in accordance with AS/NZS 4836:2001, EN ISO 11612 and EN ISO 14116 certifications.

 $^{\star}$  Note that products displayed in this brochure are mockups and for visual purposes only