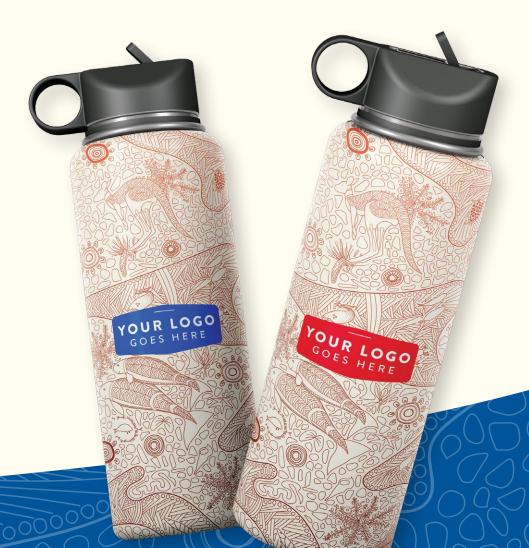

#### Other products\*

From coffee cups to drink bottles, laptop bags to backpacks, lanyards and more – we can print our unique, contemporary Murujuga design (and/or your own design) on an innovative range of marketing materials. Beautifully designed, professionally executed. Choose Murujuga-designed workwear or products for your next print project!

 $^{\star}$  Note that products displayed in this brochure are mockups and for visual purposes only